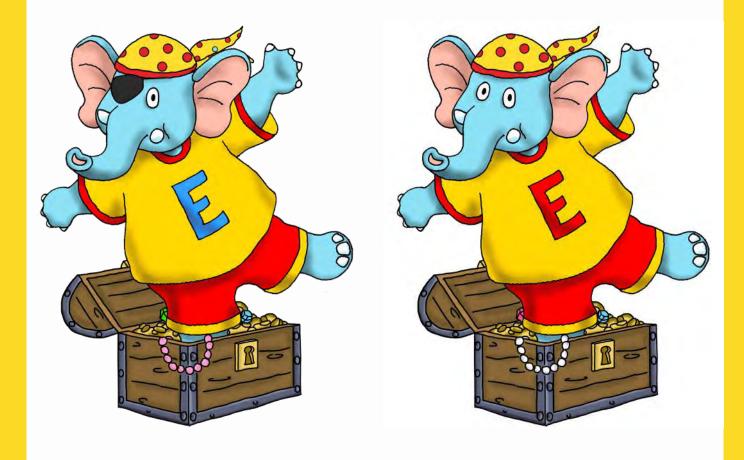

# COLOUR-IN ELLIE!

Oh no! Now Ellie has lost all her colours - would you mind helping her out, too?

Thanks!