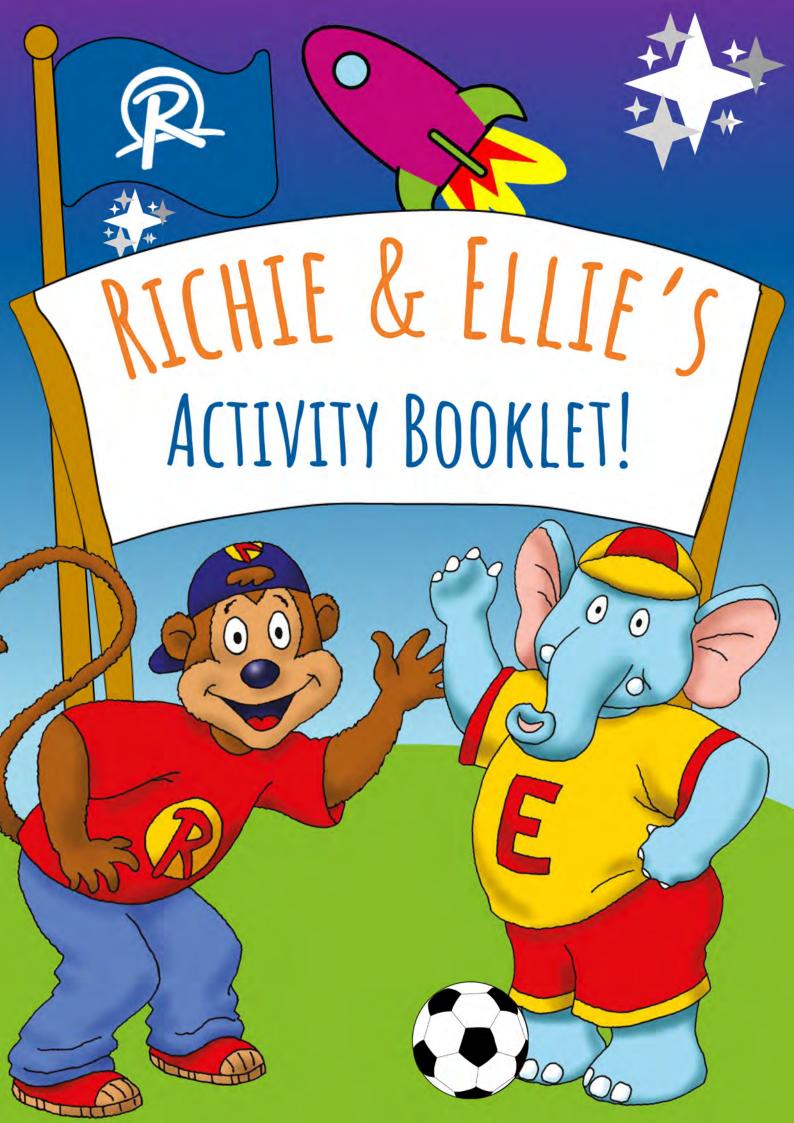

# COLOUR-IN RICHIE!

Oh no! I've lost all my colours - can you colour me in and get me back to feeling myself?

Thanks!