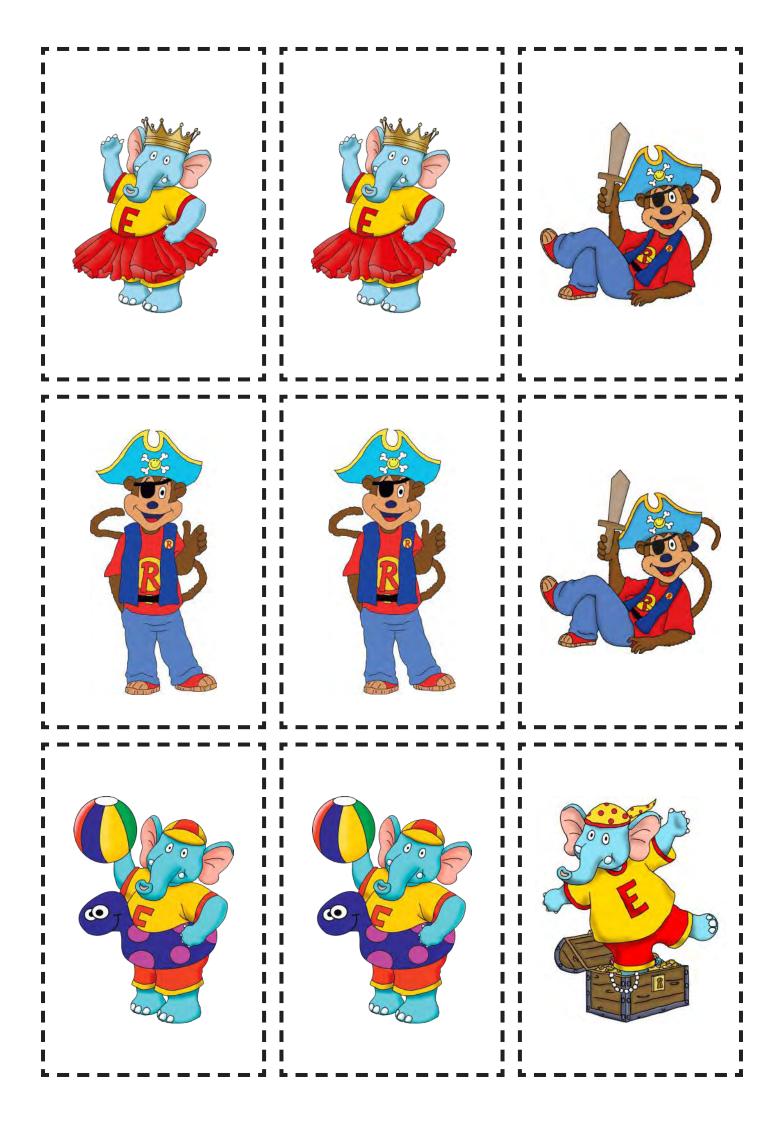

#### SNAP!

The next 2 pages are for playing a fun game of snap!

Make sure an adult prints out the next two pages doubled sided, so Ellie & Richie are on the front and the blue side with the 'R' is on the back!

Then, ask for a grown-up's help to carefully cut out along the dotted lines to make them into a set of cards for playing snap.

Split the cards into 2 sets, so each set has one of each Character card.

Mix up the cards and then, so you can't see which characters are on the cards, give one set to another player. This could be you and a grown-up, you and your brother or sister or anyone who lives in your house! This game of snap is made to be played between 2 people - you can get your grown-up to print more sets out if you want to play with more than 2 people!

Then, each player must place down a card. If you place down the same card as the person before you, you must shout "SNAP!". The person who shouts "SNAP!" first wins the round! That player then gets all the cards in the pile.

Keep playing until one person wins all the cards - that person wins the game!

We hope you enjoy - we had lots of fun dressing up!

RPR

RIP RIP

RIP

RPR

RIP RIP

RIP