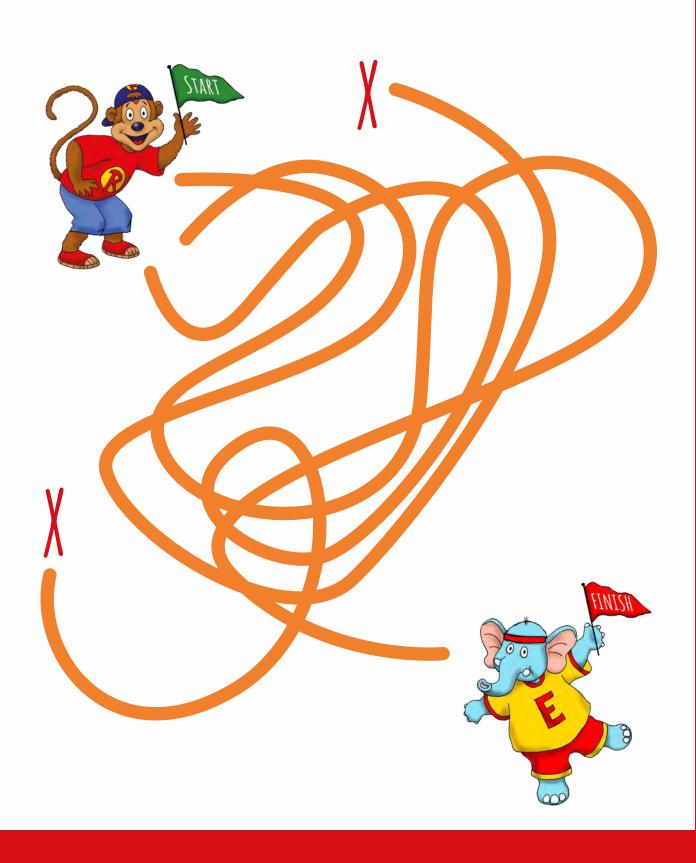

# HELP RICHIE FIND ELLIE!

Oops - Richie lost Ellie during all the fun! Can you help him find her?