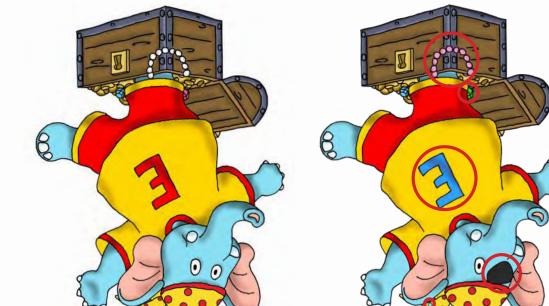

## SPOT THE DIFFERENCE!

Which one's the real Ellie the Elephant, and which one's the imposter? See if you can spot all 5 differences between the pictures below to find the real Ellie!

Good luck!